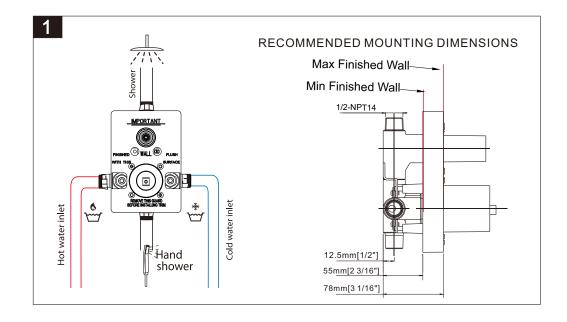

### **ASSEMBLY INSTRUCTIONS**

- 1. Installation reference size ,main body fixed size( width 40mm ) . Knock 2pcs setscrews(21) into holes .
- 2. Connect the pipes into the valve body(5); Put valve body(5) in the hole and fix it by the screw(7). then connect the water supply hoses.

## **RECOMMENDED TOOLS**

- 3.Plug the water outlets after the valve body is installed.
- 4.Remove the black cover plate(6). Install the handle(9) and diverter(13).Provide water from water inlet.

And then test the water pipes leaking or not as below: