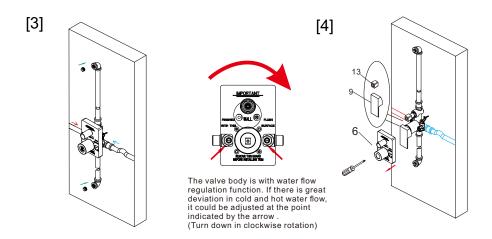

### **ASSEMBLY INSTRUCTIONS**

- 1. Installation reference size ,main body fixed size( width 40mm ) . Knock 2pcs setscrews(21) into holes .
- 2. Connect the pipes into the valve body(5); Put valve body(5) in the hole and fix it by the screw(7). then connect the water supply hoses.

## **RECOMMENDED TOOLS**

- 3.Plug the water outlets after the valve body is installed.
- 4.Remove the black cover plate(6). Install the handle(9) and diverter(13).Provide water from water inlet.

And then test the water pipes leaking or not as below: