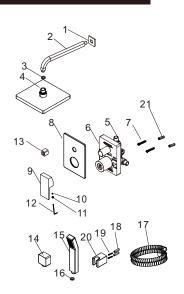

#### **DIAGRAM AND PARTS LIST**

- 1.Trim 2.Shower arm
- 3.Gasket
- 4.Shower head
- 5.Valve body 6.Cover plate
- 7.Tapping screw
- 8.Panel
- 9.Handle
- 10.Screw
- 11.Red/ blue button

- 12.Allen key
- 13.Diverter
- 14.Elbow
- 15.Hand shower
- 16.Gasket
- 17.Flexible hose
- 18.Setscrew
- 19. Tapping screw
- 20.Base
- 21.Setscrew

### **ASSEMBLY INSTRUCTIONS**

- 1. Installation reference size ,main body fixed size( width 40mm ) . Knock 2pcs setscrews(21) into holes .
- 2. Connect the pipes into the valve body(5); Put valve body(5) in the hole and fix it by the screw(7). then connect the water supply hoses.

## **RECOMMENDED TOOLS**

- 3.Plug the water outlets after the valve body is installed.
- 4.Remove the black cover plate(6). Install the handle(9) and diverter(13).Provide water from water inlet.

And then test the water pipes leaking or not as below:

- 1)Test 3 min @ 1.6 Mpa when the ceramic cartridge is closed.
- 2)Test 3 min @ 0.4 Mpa when the ceramic cartridge is open.

Proceed to next step if no leaking after the testing.

- 5.Remove handle(9) and diverter(13), put on cover plate(6) after water test is ok.
- 6.Backfill the wall in concrete, tile on concrete and then remove the black cover plate(6)when available.

- 7.Feed the valve body with panel(8) ,handle(9) and diverter(13), then use the allen key(12) and screw(10) to secure handle(9) and diverter(13), put on the red/ blue button(11).
- 8.Take off hand shower, up and down plugs, turn on the cartridge to wash out the dirt in the water tube.

- 9.Use the tape to install in turn, trim(1),shower arm (2) and elbow(14). Then install the shower head(4) with the gasket(3).
- 10.Install the base (20). (Insert 2pcs setscrew(18) ,fix it by the screw(19).)
- 11. Connect the flexible hose(17), gasket(16) and hand shower (15). Testing for leakage after installation. Complete installation.