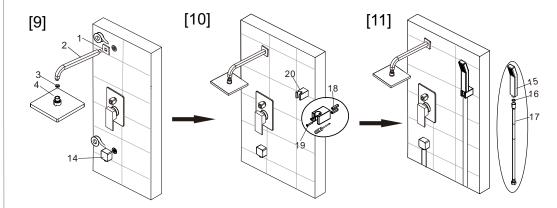

- 9.Use the tape to install in turn, trim(1),shower arm (2) and elbow(14). Then install the shower head(4) with the gasket(3).
- 10.Install the base (20). (Insert 2pcs setscrew(18) ,fix it by the screw(19).)
- 11. Connect the flexible hose(17), gasket(16) and hand shower (15). Testing for leakage after installation. Complete installation.