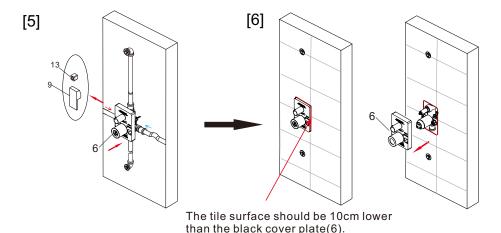

## **RECOMMENDED TOOLS**

- 3.Plug the water outlets after the valve body is installed.
- 4.Remove the black cover plate(6). Install the handle(9) and diverter(13).Provide water from water inlet.

And then test the water pipes leaking or not as below:

- 1)Test 3 min @ 1.6 Mpa when the ceramic cartridge is closed.
- 2)Test 3 min @ 0.4 Mpa when the ceramic cartridge is open.

Proceed to next step if no leaking after the testing.

- 5.Remove handle(9) and diverter(13), put on cover plate(6) after water test is ok.
- 6.Backfill the wall in concrete, tile on concrete and then remove the black cover plate(6)when available.