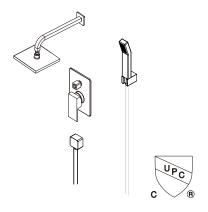

# Single Handle Pressure Balance Bath Faucets

Solid Brass Construction Pressure Balance Valve Easy Installation

#### **DIAGRAM AND PARTS LIST**

- 1.Trim 2.Shower arm
- 3.Gasket
- 4.Shower head
- 5.Valve body 6.Cover plate
- 7.Tapping screw
- 8.Panel
- 9.Handle
- 10.Screw
- 11.Red/ blue button

- 12.Allen key
- 13.Diverter
- 14.Elbow
- 15.Hand shower
- 16.Gasket
- 17.Flexible hose
- 18.Setscrew
- 19. Tapping screw
- 20.Base
- 21.Setscrew