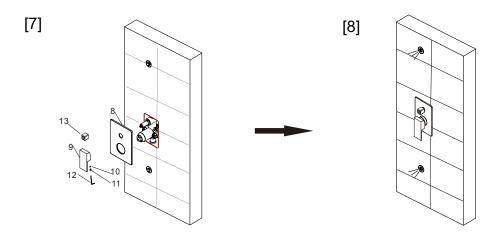

- 1)Test 3 min @ 1.6 Mpa when the ceramic cartridge is closed.
- 2)Test 3 min @ 0.4 Mpa when the ceramic cartridge is open.

Proceed to next step if no leaking after the testing.

- 5.Remove handle(9) and diverter(13), put on cover plate(6) after water test is ok.
- 6.Backfill the wall in concrete, tile on concrete and then remove the black cover plate(6)when available.

- 7.Feed the valve body with panel(8) ,handle(9) and diverter(13), then use the allen key(12) and screw(10) to secure handle(9) and diverter(13), put on the red/ blue button(11).
- 8.Take off hand shower, up and down plugs, turn on the cartridge to wash out the dirt in the water tube.