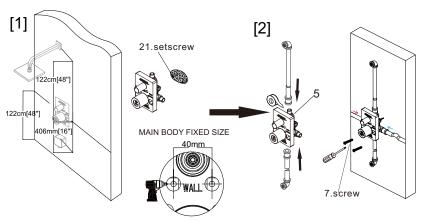

#### **DIAGRAM AND PARTS LIST**

- 1.Trim 2.Shower arm
- 3.Gasket
- 4.Shower head
- 5.Valve body 6.Cover plate
- 7.Tapping screw
- 8.Panel
- 9.Handle
- 10.Screw
- 11.Red/ blue button

- 12.Allen key
- 13.Diverter
- 14.Elbow
- 15.Hand shower
- 16.Gasket
- 17.Flexible hose
- 18.Setscrew
- 19. Tapping screw
- 20.Base
- 21.Setscrew

### **ASSEMBLY INSTRUCTIONS**

- 1. Installation reference size ,main body fixed size( width 40mm ) . Knock 2pcs setscrews(21) into holes .
- 2. Connect the pipes into the valve body(5); Put valve body(5) in the hole and fix it by the screw(7). then connect the water supply hoses.